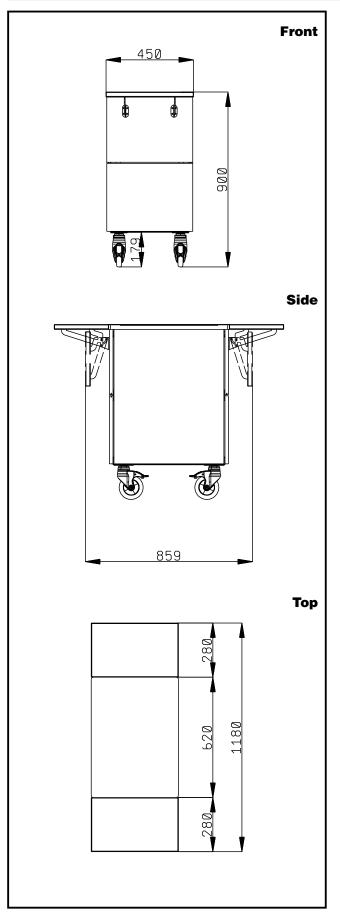

### **Key Information:**

N° of doors:

322044 (F00N1AW00S) 450 mm External dimensions, Width: **External dimensions, Depth:** 1180 mm **External dimensions, Height:** 900 mm Net weight: 48 kg Shipping height: 930 mm Shipping width: 470 mm Shipping depth: 880 mm Shipping volume: 0.38 m<sup>3</sup>